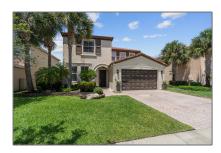

Single family 3,647 Sqft - 2726 Pienza Circle, Royal Palm Beach, Florida 33411

#### Basic **Details**

| Property Type:  | Α             |  |
|-----------------|---------------|--|
| Listing Type:   | Single family |  |
| Listing ID:     | RX-10800373   |  |
| Price:          | \$685,000     |  |
| Bedrooms:       | 4             |  |
| Bathrooms:      | 2.1           |  |
| Half Bathrooms: | 1             |  |
| Square Footage: | 3,647 Sqft    |  |
| Year Built:     | 2008          |  |