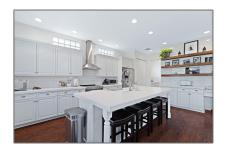

Single family 3,647 Sqft - 2726 Pienza Circle, Royal Palm Beach, Florida 33411

#### Basic **Details**

| Property Type:  | Α             |  |
|-----------------|---------------|--|
| Listing Type:   | Single family |  |
| Listing ID:     | RX-10800373   |  |
| Price:          | \$685,000     |  |
| Bedrooms:       | 4             |  |
| Bathrooms:      | 2.1           |  |
| Half Bathrooms: | 1             |  |
| Square Footage: | 3,647 Sqft    |  |
| Year Built:     | 2008          |  |