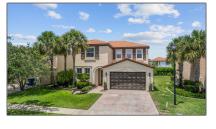

Single family 3,647 Sqft - 2726 Pienza Circle, Royal Palm Beach, Florida 33411

#### Basic **Details**

| Property Type:  | Α             |  |
|-----------------|---------------|--|
| Listing Type:   | Single family |  |
| Listing ID:     | RX-10800373   |  |
| Price:          | \$685,000     |  |
| Bedrooms:       | 4             |  |
| Bathrooms:      | 2.1           |  |
| Half Bathrooms: | 1             |  |
| Square Footage: | 3,647 Sqft    |  |
| Year Built:     | 2008          |  |