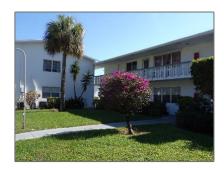

# Condominium

858 Sqft - 136 Coventry F, West Palm Beach, Florida 33417









#### Basic Details

| Property Type:  | A           |  |
|-----------------|-------------|--|
| Listing Type:   | Condominium |  |
| Listing ID:     | RX-10862331 |  |
| Price:          | \$175,000   |  |
| Bedrooms:       | 2           |  |
| Bathrooms:      | 1.1         |  |
| Half Bathrooms: | 1           |  |
| Square Footage: | 858 Sqft    |  |
| Year Built:     | 1969        |  |

### Address Map

| Country:       | US              |  |
|----------------|-----------------|--|
| State:         | FL              |  |
| County:        | Palm Beach      |  |
| City:          | West Palm Beach |  |
| Zipcode:       | 33417           |  |
| Street:        | Coventry F      |  |
| Street Number: | 136             |  |
| Longitude:     | W81° 52' 39.6"  |  |
| Latitude:      | N26° 43