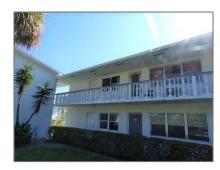

# Condominium

858 Sqft - 136 Coventry F, West Palm Beach, Florida 33417









#### Basic Details

| Property Type:  | A           |  |
|-----------------|-------------|--|
| Listing Type:   | Condominium |  |
| Listing ID:     | RX-10862331 |  |
| Price:          | \$175,000   |  |
| Bedrooms:       | 2           |  |
| Bathrooms:      | 1.1         |  |
| Half Bathrooms: | 1           |  |
| Square Footage: | 858 Sqft    |  |
| Year Built:     | 1969        |  |

### Address Map

| Country:       | US              |  |
|----------------|-----------------|--|
| State:         | FL              |  |
| County:        | Palm Beach      |  |
| City:          | West Palm Beach |  |
| Zipcode:       | 33417           |  |
| Street:        | Coventry F      |  |
| Street Number: | 136             |  |
| Longitude:     | W81° 52' 39.6"  |  |
| Latitude:      | N26° 43'