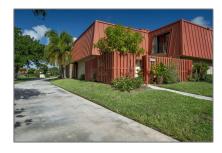

# Townhouse

1,184 Sqft - 3250 Meridian D Way D, Palm Beach Gardens, Florida 33410

#### Basic Details

| Property Type:  | Α           |  |
|-----------------|-------------|--|
| Listing Type:   | Townhouse   |  |
| Listing ID:     | RX-10855970 |  |
| Price:          | \$280,000   |  |
| Bedrooms:       | 2           |  |
| Bathrooms:      | 2           |  |
| Square Footage: | 1,184 Sqft  |  |
| Year Built:     | 1976        |  |