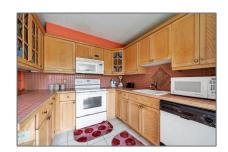

# Townhouse

1,184 Sqft - 3250 Meridian D Way D, Palm Beach Gardens, Florida 33410

#### Basic Details

| Property Type:  | Α           |  |
|-----------------|-------------|--|
| Listing Type:   | Townhouse   |  |
| Listing ID:     | RX-10855970 |  |
| Price:          | \$280,000   |  |
| Bedrooms:       | 2           |  |
| Bathrooms:      | 2           |  |
| Square Footage: | 1,184 Sqft  |  |
| Year Built:     | 1976        |  |