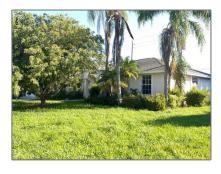

# Single family

2,196 Sqft - 1588 Farmington Avenue, Wellington, Florida 33414









### Basic **Details**

| Property Type:  | Α             |  |
|-----------------|---------------|--|
| Listing Type:   | Single family |  |
| Listing ID:     | RX-10842171   |  |
| Price:          | \$525,000     |  |
| Bedrooms:       | 3             |  |
| Bathrooms:      | 2.1           |  |
| Half Bathrooms: | 1             |  |
| Square Footage: | 2,196 Sqft    |  |
| Year Built:     | 1997          |  |

#### Features

|              | Heating System: | Electric          |
|--------------|-----------------|-------------------|
|              | Cooling System: | Central           |
| $\checkmark$ | Parking:        | Garage - attached |
| $\checkmark$ | Furnished:      | Unfurnished       |

#### Address Map

| Country: | US         |
|----------|------------|
| State:   | FL