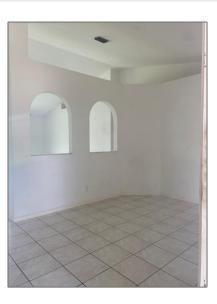

# Single family

2,196 Sqft - 1588 Farmington Avenue, Wellington, Florida 33414









### Basic **Details**

| Property Type:  | Α             |  |
|-----------------|---------------|--|
| Listing Type:   | Single family |  |
| Listing ID:     | RX-10842171   |  |
| Price:          | \$525,000     |  |
| Bedrooms:       | 3             |  |
| Bathrooms:      | 2.1           |  |
| Half Bathrooms: | 1             |  |
| Square Footage: | 2,196 Sqft    |  |
| Year Built:     | 1997          |  |

#### Features

|              | Heating System: | Electric          |
|--------------|-----------------|-------------------|
|              | Cooling System: | Central           |
| $\checkmark$ | Parking:        | Garage - attached |
| $\checkmark$ | Furnished:      | Unfurnished       |

#### Address Map

| Country: | US         |
|----------|------------|
| State:   | FL