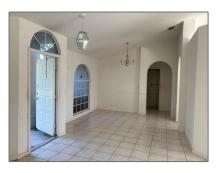

# Single family

2,196 Sqft - 1588 Farmington Avenue, Wellington, Florida 33414









### Basic **Details**

| Property Type:  | Α             |  |
|-----------------|---------------|--|
| Listing Type:   | Single family |  |
| Listing ID:     | RX-10842171   |  |
| Price:          | \$525,000     |  |
| Bedrooms:       | 3             |  |
| Bathrooms:      | 2.1           |  |
| Half Bathrooms: | 1             |  |
| Square Footage: | 2,196 Sqft    |  |
| Year Built:     | 1997          |  |

#### Features

|              | Heating System: | Electric          |
|--------------|-----------------|-------------------|
|              | Cooling System: | Central           |
| $\checkmark$ | Parking:        | Garage - attached |
| $\checkmark$ | Furnished:      | Unfurnished       |

#### Address Map

| Country: | US         |
|----------|------------|
| State:   | FL