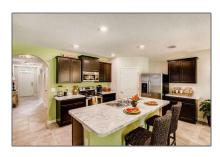

# Single family

2,228 Sqft - 885 Trouville Avenue, Port Saint Lucie, Florida 34953

#### Property Type: A Listing Type: Single family Listing ID: RX-10794218 \$411,540 Price: Bedrooms: 4 Bathrooms: 2 2,228 Sqft Square Footage: Year Built: 2022