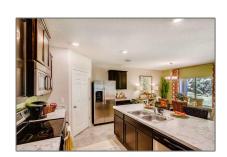

# Single family

2,228 Sqft - 885 Trouville Avenue, Port Saint Lucie, Florida 34953

#### Property Type: A Listing Type: Single family Listing ID: RX-10794218 \$411,540 Price: Bedrooms: 4 Bathrooms: 2 2,228 Sqft Square Footage: Year Built: 2022