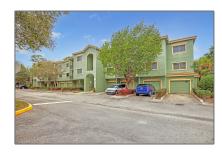

## Condominium

1,263 Sqft - 350 Crestwood Circle 306, Royal Palm Beach, Florida 33411

### Property Type: A Listing Type: Condominium Listing ID: RX-10862229 \$300,000 Price: Bedrooms: 2 Bathrooms: 2 Square Footage: 1,263 Sqft Year Built: **2004**