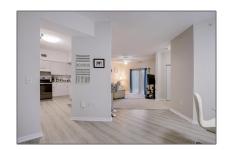

## Condominium

1,263 Sqft - 350 Crestwood Circle 306, Royal Palm Beach, Florida 33411

### Property Type: A Listing Type: Condominium Listing ID: RX-10862229 \$300,000 Price: Bedrooms: 2 Bathrooms: 2 Square Footage: 1,263 Sqft Year Built: **2004**