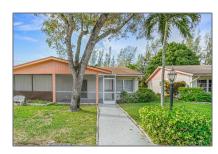

## Villa

1,328 Sqft - 14391 Campanelli Drive, Delray Beach, Florida 33484

#### Basic Details

| Property Type:  | A           |  |
|-----------------|-------------|--|
| Listing Type:   | Villa       |  |
| Listing ID:     | RX-10851327 |  |
| Price:          | \$279,900   |  |
| Bedrooms:       | 2           |  |
| Bathrooms:      | 2           |  |
| Square Footage: | 1,328 Sqft  |  |
| Year Built:     | 1980        |  |