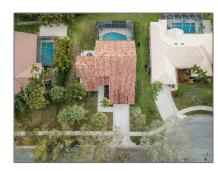

Single family
3,072 Sqft - 6544 Pineloch Court, Jupiter, Florida
33458

### Basic Details

| Property Type:  | A             |  |
|-----------------|---------------|--|
| Listing Type:   | Single family |  |
| Listing ID:     | RX-10858533   |  |
| Price:          | \$899,000     |  |
| Bedrooms:       | 4             |  |
| Bathrooms:      | 2.1           |  |
| Half Bathrooms: | 1             |  |
| Square Footage: | 3,072 Sqft    |  |
| Year Built:     | 1987          |  |

### Features

| $\sqrt{}$ | Swimming Pool:  | Inground, Screened,<br>Child gate |
|-----------|-----------------|-----------------------------------|
| $\sqrt{}$ | Heating System: | Central, Electric                 |
| $\sqrt{}$ | Cooling System: | Central, Ceiling fan              |
| $\sqrt{}$ | View:           | Pool, Lake                        |
| $\sqrt{}$ | Parking:        | Garage - attached,<br>Driveway    |
| $\sqrt{}$ | Furnished:      | Unfurnished                       |