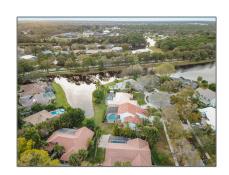

Single family
3,072 Sqft - 6544 Pineloch Court, Jupiter, Florida
33458

### Basic Details

| Property Type:  | A             |  |
|-----------------|---------------|--|
| Listing Type:   | Single family |  |
| Listing ID:     | RX-10858533   |  |
| Price:          | \$899,000     |  |
| Bedrooms:       | 4             |  |
| Bathrooms:      | 2.1           |  |
| Half Bathrooms: | 1             |  |
| Square Footage: | 3,072 Sqft    |  |
| Year Built:     | 1987          |  |

### Features

| $\sqrt{}$ | Swimming Pool:  | Inground, Screened,<br>Child gate |
|-----------|-----------------|-----------------------------------|
| $\sqrt{}$ | Heating System: | Central, Electric                 |
| $\sqrt{}$ | Cooling System: | Central, Ceiling fan              |
| $\sqrt{}$ | View:           | Pool, Lake                        |
| $\sqrt{}$ | Parking:        | Garage - attached,<br>Driveway    |
| $\sqrt{}$ | Furnished:      | Unfurnished                       |