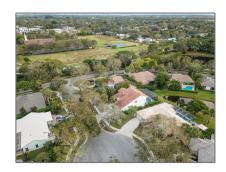

Single family
3,072 Sqft - 6544 Pineloch Court, Jupiter, Florida
33458

### Basic Details

| Property Type:  | A             |  |
|-----------------|---------------|--|
| Listing Type:   | Single family |  |
| Listing ID:     | RX-10858533   |  |
| Price:          | \$899,000     |  |
| Bedrooms:       | 4             |  |
| Bathrooms:      | 2.1           |  |
| Half Bathrooms: | 1             |  |
| Square Footage: | 3,072 Sqft    |  |
| Year Built:     | 1987          |  |

# Address Map

| Country:       | US              |
|----------------|-----------------|
| State:         | FL              |
| County:        | Palm Beach      |
| City:          | Jupiter         |
| Zipcode:       | 33458           |
| Street:        | Pineloch        |
| Street Number: | 6544            |
| Longitude:     | W81° 51' 54.6'' |
| Latitude:      | N26° 56′ 54.2″  |

### Features

| $\sqrt{}$ | Swimming Pool:  | Inground, Screened,<br>Child gate |
|-----------|-----------------|-----------------------------------|
| $\sqrt{}$ | Heating System: | Central, Electric                 |
| $\sqrt{}$ | Cooling System: | Central, Ceiling fan              |
| $\sqrt{}$ | View:           | Pool, Lake                        |
| $\sqrt{}$ | Parking:        | Garage - attached,<br>Driveway    |
| $\sqrt{}$ | Furnished:      | Unfurnished                       |