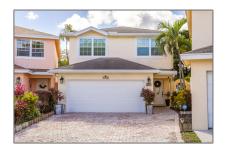

# Single family

2,520 Sqft - 4008 Eastridge Circle, Deerfield Beach, Florida 33064

#### Basic **Details**

| Property Type:  | Α             |  |
|-----------------|---------------|--|
| Listing Type:   | Single family |  |
| Listing ID:     | RX-10861512   |  |
| Price:          | \$520,000     |  |
| Bedrooms:       | 4             |  |
| Bathrooms:      | 2.1           |  |
| Half Bathrooms: | 1             |  |
| Square Footage: | 2,520 Sqft    |  |
| Year Built:     | 1998          |  |