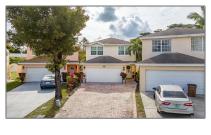

# Single family

2,520 Sqft - 4008 Eastridge Circle, Deerfield Beach, Florida 33064

#### Basic **Details**

| Property Type:  | Α             |  |
|-----------------|---------------|--|
| Listing Type:   | Single family |  |
| Listing ID:     | RX-10861512   |  |
| Price:          | \$520,000     |  |
| Bedrooms:       | 4             |  |
| Bathrooms:      | 2.1           |  |
| Half Bathrooms: | 1             |  |
| Square Footage: | 2,520 Sqft    |  |
| Year Built:     | 1998          |  |