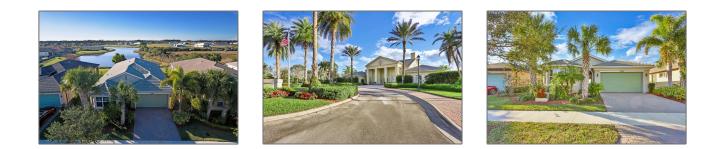

# Single family

2,937 Sqft - 12186 Bennington Circle, Port Saint Lucie, Florida 34987

#### Basic **Details**

| Property Type:  | Α             |  |
|-----------------|---------------|--|
| Listing Type:   | Single family |  |
| Listing ID:     | RX-10861351   |  |
| Price:          | \$525,000     |  |
| Bedrooms:       | 3             |  |
| Bathrooms:      | 2.1           |  |
| Half Bathrooms: | 1             |  |
| Square Footage: | 2,937 Sqft    |  |
| Year Built:     | 2013          |  |