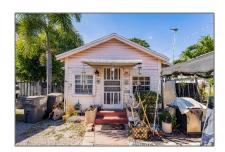

# Single family

1,132 Sqft - 153 Neva Drive, Royal Palm Estates, Florida 33415

#### Basic Details

| Property Type:  | $\mathbf{c}$  |  |
|-----------------|---------------|--|
| Listing Type:   | Single family |  |
| Listing ID:     | RX-10861410   |  |
| Price:          | \$275,000     |  |
| Square Footage: | 1,132 Sqft    |  |

## Address Map

| Country:       | US                        |  |
|----------------|---------------------------|--|
| State:         | FL                        |  |
| County:        | Palm Beach                |  |
| City:          | <b>Royal Palm Estates</b> |  |
| Zipcode:       | 33415                     |  |
| Street:        | Neva                      |  |
| Street Number: | 153                       |  |
| Longitude:     | W81° 52' 30"              |  |
| Latitude:      | N26° 40' 48.6"            |  |