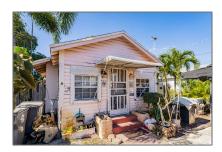

# Single family

1,132 Sqft - 153 Neva Drive, Royal Palm Estates, Florida 33415

#### Basic Details

| Property Type:  | $\mathbf{c}$  |  |
|-----------------|---------------|--|
| Listing Type:   | Single family |  |
| Listing ID:     | RX-10861410   |  |
| Price:          | \$275,000     |  |
| Square Footage: | 1,132 Sqft    |  |

## Address Map

| Country:       | US                        |  |
|----------------|---------------------------|--|
| State:         | FL                        |  |
| County:        | Palm Beach                |  |
| City:          | <b>Royal Palm Estates</b> |  |
| Zipcode:       | 33415                     |  |
| Street:        | Neva                      |  |
| Street Number: | 153                       |  |
| Longitude:     | W81° 52' 30"              |  |
| Latitude:      | N26° 40' 48.6"            |  |