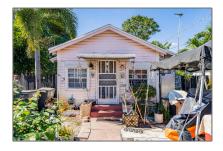

# Single family

1,132 Sqft - 153 Neva Drive, Royal Palm Estates, Florida 33415

#### Basic Details

| Property Type:  | $\mathbf{c}$  |  |
|-----------------|---------------|--|
| Listing Type:   | Single family |  |
| Listing ID:     | RX-10861410   |  |
| Price:          | \$275,000     |  |
| Square Footage: | 1,132 Sqft    |  |

## Address Map

| Country:       | US                        |  |
|----------------|---------------------------|--|
| State:         | FL                        |  |
| County:        | Palm Beach                |  |
| City:          | <b>Royal Palm Estates</b> |  |
| Zipcode:       | 33415                     |  |
| Street:        | Neva                      |  |
| Street Number: | 153                       |  |
| Longitude:     | W81° 52' 30"              |  |
| Latitude:      | N26° 40' 48.6"            |  |