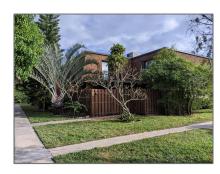

# Townhouse

1,558 Sqft - 110 Delaware Boulevard 18d, Jupiter, Florida 33458









#### Basic Details

| Property Type:  | A           |  |
|-----------------|-------------|--|
| Listing Type:   | Townhouse   |  |
| Listing ID:     | RX-10861281 |  |
| Price:          | \$399,000   |  |
| Bedrooms:       | 2           |  |
| Bathrooms:      | 2.1         |  |
| Half Bathrooms: | 1           |  |
| Square Footage: | 1,558 Sqft  |  |
| Year Built:     | 1981        |  |

### Address Map

| US              |
|-----------------|
| FL              |
| Palm Beach      |
| Jupiter         |
| 33458           |
| Delaware        |
| 110             |
| W81° 52' 43.5'' |
| N26° 56' 11.5'' |
|                 |

#### Features

| √ Heating System: | Central              |
|-------------------|----------------------|
| √ Cooling System: | Central, Ceiling fan |
| √ Security: