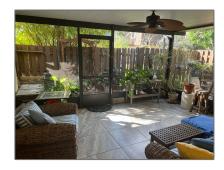

# Townhouse

1,558 Sqft - 110 Delaware Boulevard 18d, Jupiter, Florida 33458









#### Basic Details

| Property Type:  | A           |  |
|-----------------|-------------|--|
| Listing Type:   | Townhouse   |  |
| Listing ID:     | RX-10861281 |  |
| Price:          | \$399,000   |  |
| Bedrooms:       | 2           |  |
| Bathrooms:      | 2.1         |  |
| Half Bathrooms: | 1           |  |
| Square Footage: | 1,558 Sqft  |  |
| Year Built:     | 1981        |  |

### Address Map

| US              |
|-----------------|
| FL              |
| Palm Beach      |
| Jupiter         |
| 33458           |
| Delaware        |
| 110             |
| W81° 52' 43.5'' |
| N26° 56' 11.5'' |
|                 |

#### Features

| √ Heating System: | Central              |
|-------------------|----------------------|
| √ Cooling System: | Central, Ceiling fan |
| √ Security: