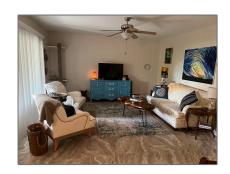

# Townhouse

1,558 Sqft - 110 Delaware Boulevard 18d, Jupiter, Florida 33458









#### Basic Details

| Property Type:  | A           |  |
|-----------------|-------------|--|
| Listing Type:   | Townhouse   |  |
| Listing ID:     | RX-10861281 |  |
| Price:          | \$399,000   |  |
| Bedrooms:       | 2           |  |
| Bathrooms:      | 2.1         |  |
| Half Bathrooms: | 1           |  |
| Square Footage: | 1,558 Sqft  |  |
| Year Built:     | 1981        |  |

### Address Map

| US              |
|-----------------|
| FL              |
| Palm Beach      |
| Jupiter         |
| 33458           |
| Delaware        |
| 110             |
| W81° 52' 43.5'' |
| N26° 56' 11.5'' |
|                 |

#### Features

| √ Heating System: | Central              |
|-------------------|----------------------|
| √ Cooling System: | Central, Ceiling fan |
| √ Security: