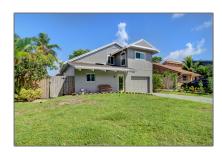

Single family
2,282 Sqft - 2415 Zeder Avenue, Delray Beach,
Florida 33444

### Basic Details

| Property Type:  | F             |  |
|-----------------|---------------|--|
| Listing Type:   | Single family |  |
| Listing ID:     | RX-10860891   |  |
| Price:          | \$5,700       |  |
| Bedrooms:       | 3             |  |
| Bathrooms:      | 2             |  |
| Square Footage: | 2,282 Sqft    |  |
| Year Built:     | 1980          |  |