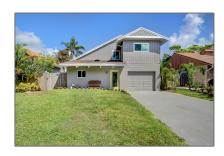

Single family
2,282 Sqft - 2415 Zeder Avenue, Delray Beach,
Florida 33444

### Basic Details

| Property Type:  | F             |  |
|-----------------|---------------|--|
| Listing Type:   | Single family |  |
| Listing ID:     | RX-10860891   |  |
| Price:          | \$5,700       |  |
| Bedrooms:       | 3             |  |
| Bathrooms:      | 2             |  |
| Square Footage: | 2,282 Sqft    |  |
| Year Built:     | 1980          |  |