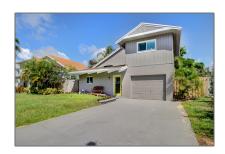

Single family
2,282 Sqft - 2415 Zeder Avenue, Delray Beach,
Florida 33444

### Basic Details

| Property Type:  | F             |  |
|-----------------|---------------|--|
| Listing Type:   | Single family |  |
| Listing ID:     | RX-10860891   |  |
| Price:          | \$5,700       |  |
| Bedrooms:       | 3             |  |
| Bathrooms:      | 2             |  |
| Square Footage: | 2,282 Sqft    |  |
| Year Built:     | 1980          |  |