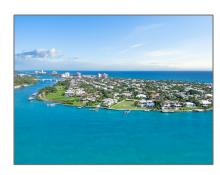

# Single family

- 88 Lighthouse Drive, Jupiter Inlet Colony, Florida 33469









### Basic Details

| Property Type: | C             |
|----------------|---------------|
| Listing Type:  | Single family |
| Listing ID:    | RX-10860798   |
| Price:         | \$12,950,000  |

## Address Map

| Country:       | US                   |
|----------------|----------------------|
| State:         | FL                   |
| County:        | Palm Beach           |
| City:          | Jupiter Inlet Colony |
| Zipcode:       | 33469                |
| Street:        | Lighthouse           |
| Street Number: | 88                   |
| Longitude:     | W81° 55' 21.5"       |
| Latitude:      | N26° 56' 47.4"       |

## Agent Info



#### Bill Gould

- $\mathscr{S}$  http://www.exclusivebetatest.com
- **561-745-2780**
- **561-379-3141**
- **561-745-2781**
- ™ Bill@ExclusiveCommu