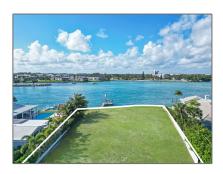

# Single family

- 88 Lighthouse Drive, Jupiter Inlet Colony, Florida 33469









### Basic Details

| Property Type: | C             |
|----------------|---------------|
| Listing Type:  | Single family |
| Listing ID:    | RX-10860798   |
| Price:         | \$12,950,000  |

## Address Map

| Country:       | US                   |
|----------------|----------------------|
| State:         | FL                   |
| County:        | Palm Beach           |
| City:          | Jupiter Inlet Colony |
| Zipcode:       | 33469                |
| Street:        | Lighthouse           |
| Street Number: | 88                   |
| Longitude:     | W81° 55' 21.5"       |
| Latitude:      | N26° 56' 47.4"       |

## Agent Info



#### Bill Gould

- $\mathscr{S}$  http://www.exclusivebetatest.com
- **561-745-2780**
- **561-379-3141**
- **561-745-2781**
- ™ Bill@ExclusiveCom