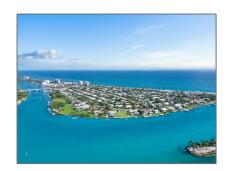

# Single family

- 88 Lighthouse Drive, Jupiter Inlet Colony, Florida 33469









### Basic Details

| Property Type: | C             |
|----------------|---------------|
| Listing Type:  | Single family |
| Listing ID:    | RX-10860798   |
| Price:         | \$12,950,000  |

## Address Map

| Country:       | US                   |
|----------------|----------------------|
| State:         | FL                   |
| County:        | Palm Beach           |
| City:          | Jupiter Inlet Colony |
| Zipcode:       | 33469                |
| Street:        | Lighthouse           |
| Street Number: | 88                   |
| Longitude:     | W81° 55' 21.5"       |
| Latitude:      | N26° 56' 47.4"       |

## Agent Info



#### Bill Gould

- $\mathscr{S}$  http://www.exclusivebetatest.com
- **561-745-2780**
- **561-379-3141**
- **561-745-2781**
- ™ Bill@ExclusiveCommuni