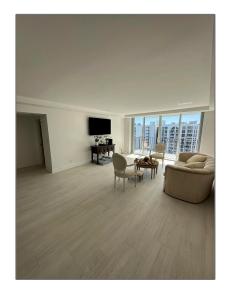

# Condominium

1,222 Sqft - West Palm Beach, Florida 33405

### Basic Details

| Property Type:  | F           |  |
|-----------------|-------------|--|
| Listing Type:   | Condominium |  |
| Listing ID:     | RX-10860723 |  |
| Price:          | \$7,000     |  |
| Bedrooms:       | 2           |  |
| Bathrooms:      | 2           |  |
| Square Footage: | 1,222 Sqft  |  |
| Year Built:     | 1971        |  |