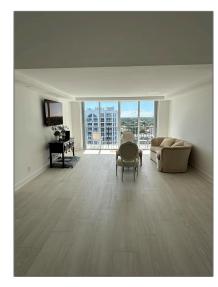

# Condominium

1,222 Sqft - West Palm Beach, Florida 33405

### Basic Details

| Property Type:  | F           |  |
|-----------------|-------------|--|
| Listing Type:   | Condominium |  |
| Listing ID:     | RX-10860723 |  |
| Price:          | \$7,000     |  |
| Bedrooms:       | 2           |  |
| Bathrooms:      | 2           |  |
| Square Footage: | 1,222 Sqft  |  |
| Year Built:     | 1971        |  |