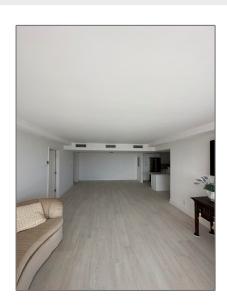

# Condominium

1,222 Sqft - West Palm Beach, Florida 33405

### Basic Details

| Property Type:  | F           |  |
|-----------------|-------------|--|
| Listing Type:   | Condominium |  |
| Listing ID:     | RX-10860723 |  |
| Price:          | \$7,000     |  |
| Bedrooms:       | 2           |  |
| Bathrooms:      | 2           |  |
| Square Footage: | 1,222 Sqft  |  |
| Year Built:     | 1971        |  |