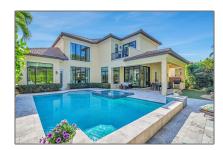

#### Features

| $\sqrt{}$ | Swimming Pool:  | Inground, Spa, Child gate                                                                 |
|-----------|-----------------|-------------------------------------------------------------------------------------------|
| $\sqrt{}$ | Heating System: | Central, Electric                                                                         |
| $\sqrt{}$ | Cooling System: | Central, Zoned, Electric                                                                  |
| $\sqrt{}$ | View:           | Pool, Garden                                                                              |
| $\sqrt{}$ | Security:       | Burglar alarm, Security<br>sys-owned, Gate -<br>unmanned                                  |
| $\sqrt{}$ | Parking:        | 2+ spaces, Garage -<br>attached, Driveway,<br>Drive - decorative,<br>Vehicle restrictions |
| $\sqrt{}$ | Furnished:      | Unfurnished                                                                               |