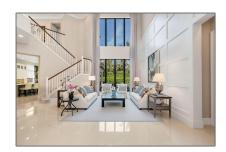

### Basic Details

| Property Type:  | A             |  |
|-----------------|---------------|--|
| Listing Type:   | Single family |  |
| Listing ID:     | RX-10860474   |  |
| Price:          | \$2,200,000   |  |
| Bedrooms:       | 4             |  |
| Bathrooms:      | 4.2           |  |
| Half Bathrooms: | 2             |  |
| Square Footage: | 6,235 Sqft    |  |
| Year Built:     | 2015          |  |