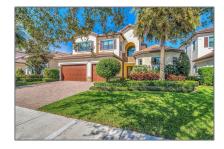

# Single family

6,235 Sqft - 175 Gardenia Isles Drive, Palm Beach Gardens, Florida 33418

### Basic Details

| Property Type:  | A             |  |
|-----------------|---------------|--|
| Listing Type:   | Single family |  |
| Listing ID:     | RX-10860474   |  |
| Price:          | \$2,200,000   |  |
| Bedrooms:       | 4             |  |
| Bathrooms:      | 4.2           |  |
| Half Bathrooms: | 2             |  |
| Square Footage: | 6,235 Sqft    |  |
| Year Built:     | 2015          |  |