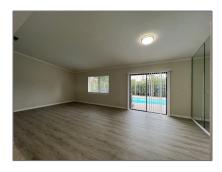

# Single family

1,810 Sqft - 609 White Water Drive, West Palm Beach, Florida 33413

#### Basic Details

| Property Type:  | F             |  |
|-----------------|---------------|--|
| Listing Type:   | Single family |  |
| Listing ID:     | RX-10860587   |  |
| Price:          | \$2,800       |  |
| Bedrooms:       | 3             |  |
| Bathrooms:      | 2             |  |
| Square Footage: | 1,810 Sqft    |  |
| Year Built:     | 1983          |  |