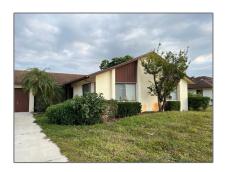

# Single family

1,810 Sqft - 609 White Water Drive, West Palm Beach, Florida 33413

#### Basic Details

| Property Type:  | F             |  |
|-----------------|---------------|--|
| Listing Type:   | Single family |  |
| Listing ID:     | RX-10860587   |  |
| Price:          | \$2,800       |  |
| Bedrooms:       | 3             |  |
| Bathrooms:      | 2             |  |
| Square Footage: | 1,810 Sqft    |  |
| Year Built:     | 1983          |  |

## Address Map

| Country:       | US              |  |
|----------------|-----------------|--|
| State:         | FL              |  |
| County:        | Palm Beach      |  |
| City:          | West Palm Beach |  |
| Zipcode:       | 33413           |  |
| Street:        | White Water     |  |
| Street Number: | 609             |  |
| Longitude:     | W81° 52' 3''    |  |
| Latitude:      | N26° 41' 14.9'' |  |