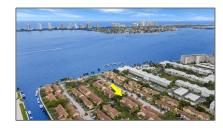

# Condominium

1,200 Sqft - 1025 Lake Shore Drive 202, Lake Park, Florida 33403

### Property Type: A Listing Type: Condominium Listing ID: RX-10860121 \$245,000 Price: Bedrooms: 2 Bathrooms: 2 1,200 Sqft Square Footage: Year Built: 1989

### Address Map

| Country:       | US             |  |
|----------------|----------------|--|
| State:         | FL             |  |
| County:        | Palm Beach     |  |
| City:          | Lake Park      |  |
| Zipcode:       | 33403          |  |
| Street:        | Lake Shore     |  |
| Street Number: | 1025           |  |
| Longitude:     | W81° 56' 50.5" |  |
| Latitude:      | N26° 48' 10.7" |  |
|                |                |  |