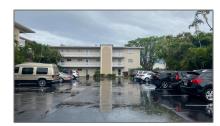

# Condominium

 $894\ Sqft$  -  $2640\ Garden\ Drive\ 211$ , Lake Worth, Florida 33461

### Basic Details

| Property Type:  | $\mathbf{A}$ |  |
|-----------------|--------------|--|
| Listing Type:   | Condominium  |  |
| Listing ID:     | RX-10795918  |  |
| Price:          | \$95,000     |  |
| Bedrooms:       | 2            |  |
| Bathrooms:      | 1            |  |
| Square Footage: | 894 Sqft     |  |
| Year Built:     | 1969         |  |