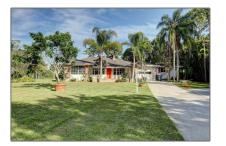

# Single family

2,249 Sqft - 117 Caloosahatchee Avenue, Jupiter, Florida 33458









#### **Basic Details**

| Property Type:  | F             |  |
|-----------------|---------------|--|
| Listing Type:   | Single family |  |
| Listing ID:     | RX-10859782   |  |
| Price:          | \$4,750       |  |
| Bedrooms:       | 3             |  |
| Bathrooms:      | 2             |  |
| Square Footage: | 2,249 Sqft    |  |
| Year Built:     | 1973          |  |
|                 |               |  |

#### Features



### Address Map

| Country: | US             |
|----------|----------------|
| State:   | FL             |
| County:  | Palm Beach     |
| City:    | Jupiter        |
| Zipcode: | 33458          |
| Street:  | Caloosahatchee |

| Street Number: | 117             |
|----------------|-----------------|
| Longitude:     | W81° 53' 1.4''  |
| Latitude:      | N26°