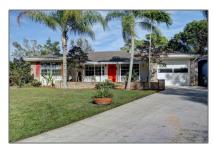

# Single family

2,249 Sqft - 117 Caloosahatchee Avenue, Jupiter, Florida 33458









#### **Basic Details**

| Property Type:  | F             |  |
|-----------------|---------------|--|
| Listing Type:   | Single family |  |
| Listing ID:     | RX-10859782   |  |
| Price:          | \$4,750       |  |
| Bedrooms:       | 3             |  |
| Bathrooms:      | 2             |  |
| Square Footage: | 2,249 Sqft    |  |
| Year Built:     | 1973          |  |
|                 |               |  |

#### Features



### Address Map

| Country: | US             |
|----------|----------------|
| State:   | FL             |
| County:  | Palm Beach     |
| City:    | Jupiter        |
| Zipcode: | 33458          |
| Street:  | Caloosahatchee |

| Street Number: | 117             |
|----------------|-----------------|
| Longitude:     | W81° 53' 1.4''  |
| Latitude:      | N26° 5