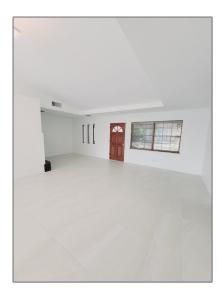

# Single family

2,249 Sqft - 117 Caloosahatchee Avenue, Jupiter, Florida 33458









#### **Basic Details**

| Property Type:  | F             |  |
|-----------------|---------------|--|
| Listing Type:   | Single family |  |
| Listing ID:     | RX-10859782   |  |
| Price:          | \$4,750       |  |
| Bedrooms:       | 3             |  |
| Bathrooms:      | 2             |  |
| Square Footage: | 2,249 Sqft    |  |
| Year Built:     | 1973          |  |
|                 |               |  |

#### Features



### Address Map

| Country: | US             |
|----------|----------------|
| State:   | FL             |
| County:  | Palm Beach     |
| City:    | Jupiter        |
| Zipcode: | 33458          |
| Street:  | Caloosahatchee |

| Street Number: | 117             |
|----------------|-----------------|
| Longitude:     | W81° 53' 1.4''  |
| Latitude:      | N26° 56'