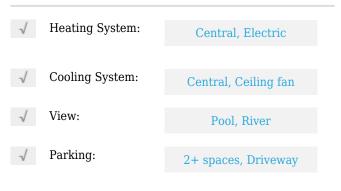

# Single family

2,249 Sqft - 117 Caloosahatchee Avenue, Jupiter, Florida 33458









#### **Basic Details**

| Property Type:  | F             |  |
|-----------------|---------------|--|
| Listing Type:   | Single family |  |
| Listing ID:     | RX-10859782   |  |
| Price:          | \$4,750       |  |
| Bedrooms:       | 3             |  |
| Bathrooms:      | 2             |  |
| Square Footage: | 2,249 Sqft    |  |
| Year Built:     | 1973          |  |
|                 |               |  |

#### Features



### Address Map

| Country: | US             |
|----------|----------------|
| State:   | FL             |
| County:  | Palm Beach     |
| City:    | Jupiter        |
| Zipcode: | 33458          |
| Street:  | Caloosahatchee |

| Street Number: | 117             |
|----------------|-----------------|
| Longitude:     | W81° 53' 1.4''  |
| Latitude:      | N26° 56' 11.1'' |

## Agent Info