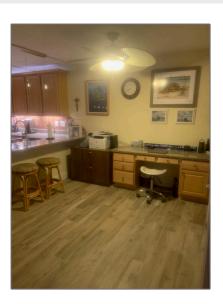

# Townhouse

1,236 Sqft - 3015 30th Court, Jupiter, Florida 33477









#### Basic Details

| Property Type:  | F           |  |
|-----------------|-------------|--|
| Listing Type:   | Townhouse   |  |
| Listing ID:     | RX-10859651 |  |
| Price:          | \$7,500     |  |
| Bedrooms:       | 2           |  |
| Bathrooms:      | 2.1         |  |
| Half Bathrooms: | 1           |  |
| Square Footage: | 1,236 Sqft  |  |
| Year Built:     | 1986        |  |

## Address Map

| Country: | US         |
|----------|------------|
| State:   | FL         |
| County:  | Palm Beach |
| City:    | Jupiter    |
| Zipcode: | 33477      |
|          |            |

#### Features

| √ Heating System: | Central, Electric                 |
|-------------------|-----------------------------------|
| √ Cooling System: | Central, Ceiling fan,<br>Electric |
| √ View: