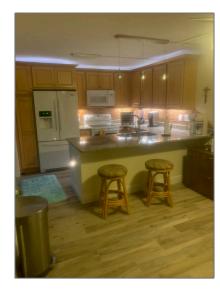

# Townhouse

1,236 Sqft - 3015 30th Court, Jupiter, Florida 33477









#### Basic Details

| Property Type:  | F           |  |
|-----------------|-------------|--|
| Listing Type:   | Townhouse   |  |
| Listing ID:     | RX-10859651 |  |
| Price:          | \$7,500     |  |
| Bedrooms:       | 2           |  |
| Bathrooms:      | 2.1         |  |
| Half Bathrooms: | 1           |  |
| Square Footage: | 1,236 Sqft  |  |
| Year Built:     | 1986        |  |

## Address Map

| Country: | US         |
|----------|------------|
| State:   | FL         |
| County:  | Palm Beach |
| City:    | Jupiter    |
| Zipcode: | 33477      |
|          |            |

#### Features

| √ Heating System: | Central, Electric                 |
|-------------------|-----------------------------------|
| √ Cooling System: | Central, Ceiling fan,<br>Electric |
| √ View: