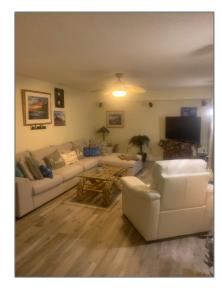

# Townhouse

1,236 Sqft - 3015 30th Court, Jupiter, Florida 33477









#### Basic Details

| Property Type:  | F           |  |
|-----------------|-------------|--|
| Listing Type:   | Townhouse   |  |
| Listing ID:     | RX-10859651 |  |
| Price:          | \$7,500     |  |
| Bedrooms:       | 2           |  |
| Bathrooms:      | 2.1         |  |
| Half Bathrooms: | 1           |  |
| Square Footage: | 1,236 Sqft  |  |
| Year Built:     | 1986        |  |

## Address Map

| Country: | US         |
|----------|------------|
| State:   | FL         |
| County:  | Palm Beach |
| City:    | Jupiter    |
| Zipcode: | 33477      |
|          |            |

#### Features

| √ Heating System: | Central, Electric                 |
|-------------------|-----------------------------------|
| √ Cooling System: | Central, Ceiling fan,<br>Electric |
| √ View: