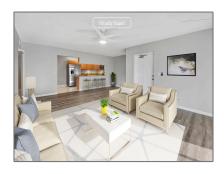

# Condominium

1,111 Sqft - 3738 Savoy Lane C1, West Palm Beach, Florida 33417









#### Basic Details

| Property Type:  | A           |  |
|-----------------|-------------|--|
| Listing Type:   | Condominium |  |
| Listing ID:     | RX-10859352 |  |
| Price:          | \$240,000   |  |
| Bedrooms:       | 2           |  |
| Bathrooms:      | 2           |  |
| Square Footage: | 1,111 Sqft  |  |
| Year Built:     | 1985        |  |

### Address Map

| Country:       | US              |  |
|----------------|-----------------|--|
| State:         | FL              |  |
| County:        | Palm Beach      |  |
| City:          | West Palm Beach |  |
| Zipcode:       | 33417           |  |
| Street:        | Savoy           |  |
| Street Number: | 3738            |  |
| Longitude:     | W81° 53' 13.4'' |  |
| Latitude:      | N26° 43' 47''   |  |
|                |