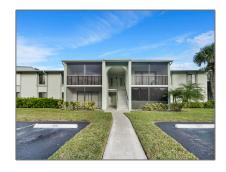

# Condominium

1,111 Sqft - 3738 Savoy Lane C1, West Palm Beach, Florida 33417









#### Basic Details

| Property Type:  | A           |  |
|-----------------|-------------|--|
| Listing Type:   | Condominium |  |
| Listing ID:     | RX-10859352 |  |
| Price:          | \$240,000   |  |
| Bedrooms:       | 2           |  |
| Bathrooms:      | 2           |  |
| Square Footage: | 1,111 Sqft  |  |
| Year Built:     | 1985        |  |

### Address Map

| Country:       | US              |  |
|----------------|-----------------|--|
| State:         | FL              |  |
| County:        | Palm Beach      |  |
| City:          | West Palm Beach |  |
| Zipcode:       | 33417           |  |
| Street:        | Savoy           |  |
| Street Number: | 3738            |  |
| Longitude:     | W81° 53' 13.4'' |  |
| Latitude:      | N26° 43' 47''   |  |
|                |