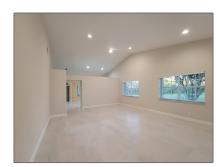

### Basic Details

| Property Type:  | Α                |  |
|-----------------|------------------|--|
| Listing Type:   | Villa            |  |
| Listing ID:     | RX-10859028      |  |
| Price:          | <b>\$477,000</b> |  |
| Bedrooms:       | 2                |  |
| Bathrooms:      | 2                |  |
| Square Footage: | 1,996 Sqft       |  |
| Year Built:     | 1990             |  |
|                 |                  |  |