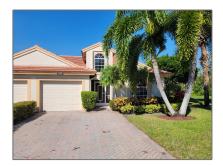

# Villa

1,996 Sqft - 14257 Ruby Pointe Drive, Delray Beach, Florida 33446

### Basic Details

| Property Type:  | Α                |  |
|-----------------|------------------|--|
| Listing Type:   | Villa            |  |
| Listing ID:     | RX-10859028      |  |
| Price:          | <b>\$477,000</b> |  |
| Bedrooms:       | 2                |  |
| Bathrooms:      | 2                |  |
| Square Footage: | 1,996 Sqft       |  |
| Year Built:     | 1990             |  |
|                 |                  |  |