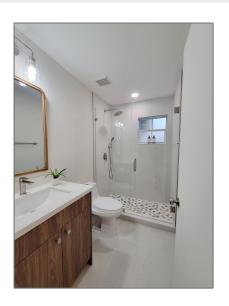

### Basic Details

| Property Type:  | Α                |  |
|-----------------|------------------|--|
| Listing Type:   | Villa            |  |
| Listing ID:     | RX-10859028      |  |
| Price:          | <b>\$477,000</b> |  |
| Bedrooms:       | 2                |  |
| Bathrooms:      | 2                |  |
| Square Footage: | 1,996 Sqft       |  |
| Year Built:     | 1990             |  |
|                 |                  |  |