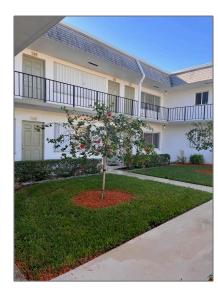

# Condominium

 $734\ \mathrm{Sqft}$  -  $3040\ \mathrm{Lake}$  Osborne Drive 210, Lake Worth, Florida 33461

### Basic Details

| Property Type:  | A           |
|-----------------|-------------|
| Listing Type:   | Condominium |
| Listing ID:     | RX-10858938 |
| Price:          | \$120,000   |
| Bedrooms:       | 1           |
| Bathrooms:      | 1           |
| Square Footage: | 734 Sqft    |
| Year Built:     | 1978        |
|                 |             |