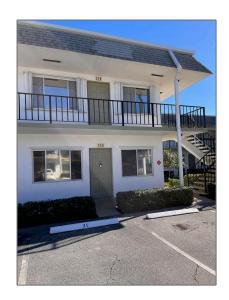

# Condominium

 $734\ \mathrm{Sqft}$  -  $3040\ \mathrm{Lake}$  Osborne Drive 210, Lake Worth, Florida 33461

### Basic Details

| Property Type:  | A           |
|-----------------|-------------|
| Listing Type:   | Condominium |
| Listing ID:     | RX-10858938 |
| Price:          | \$120,000   |
| Bedrooms:       | 1           |
| Bathrooms:      | 1           |
| Square Footage: | 734 Sqft    |
| Year Built:     | 1978        |
|                 |             |