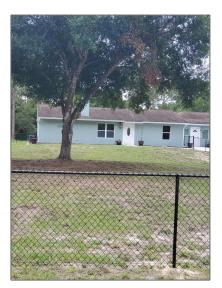

Single family 1,300 Sqft - 18100 50th Street, Loxahatchee, Florida 33470

#### Basic **Details**

| Property Type:  | F             |  |
|-----------------|---------------|--|
| Listing Type:   | Single family |  |
| Listing ID:     | RX-10855896   |  |
| Price:          | \$2,950       |  |
| Bedrooms:       | 3             |  |
| Bathrooms:      | 2             |  |
| Square Footage: | 1,300 Sqft    |  |
| Year Built:     | 1990          |  |