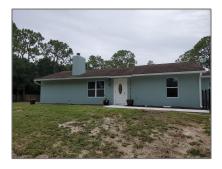

Single family 1,300 Sqft - 18100 50th Street, Loxahatchee, Florida 33470

#### Basic **Details**

| Property Type:  | F             |  |
|-----------------|---------------|--|
| Listing Type:   | Single family |  |
| Listing ID:     | RX-10855896   |  |
| Price:          | \$2,950       |  |
| Bedrooms:       | 3             |  |
| Bathrooms:      | 2             |  |
| Square Footage: | 1,300 Sqft    |  |
| Year Built:     | 1990          |  |