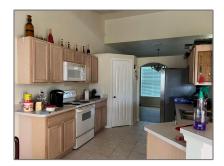

# Single family

2,616 Sqft - 1206 Medina Avenue, Port Saint Lucie, Florida 34953

#### Basic Details

| Property Type:  | A             |  |
|-----------------|---------------|--|
| Listing Type:   | Single family |  |
| Listing ID:     | RX-10858809   |  |
| Price:          | \$460,000     |  |
| Bedrooms:       | 3             |  |
| Bathrooms:      | 3.3           |  |
| Half Bathrooms: | 3             |  |
| Square Footage: | 2,616 Sqft    |  |
| Year Built:     | 2004          |  |