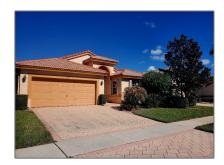

# Single family

2,678 Sqft - 6551 Kings Creek Terrace, Boynton Beach, Florida 33437

### Basic Details

| Property Type:  | A             |  |
|-----------------|---------------|--|
| Listing Type:   | Single family |  |
| Listing ID:     | RX-10858759   |  |
| Price:          | \$459,900     |  |
| Bedrooms:       | 3             |  |
| Bathrooms:      | 2             |  |
| Square Footage: | 2,678 Sqft    |  |
| Year Built:     | 1995          |  |
|                 |               |  |