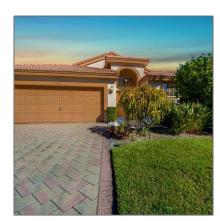

# Single family

2,678 Sqft - 6551 Kings Creek Terrace, Boynton Beach, Florida 33437

### Basic Details

| Property Type:  | A             |  |
|-----------------|---------------|--|
| Listing Type:   | Single family |  |
| Listing ID:     | RX-10858759   |  |
| Price:          | \$459,900     |  |
| Bedrooms:       | 3             |  |
| Bathrooms:      | 2             |  |
| Square Footage: | 2,678 Sqft    |  |
| Year Built:     | 1995          |  |
|                 |               |  |