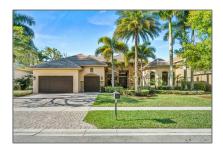

# Single family

4,851 Sqft - 10535 Versailles Boulevard, Wellington, Florida 33449

### Property Type: $\mathbf{F}$ Listing Type: **Single family** Listing ID: RX-10858739 \$6,500 Price: Bedrooms: 4 Bathrooms: 3.1 Half Bathrooms: 1 Square Footage: 4,851 Sqft 2006 Year Built: