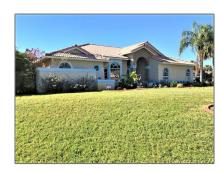

Single family 2,601 Sqft - 1902 Leafy Road, Port Saint Lucie, Florida 34953

#### Basic Details

| Property Type:  | A             |  |
|-----------------|---------------|--|
| Listing Type:   | Single family |  |
| Listing ID:     | RX-10858695   |  |
| Price:          | \$519,000     |  |
| Bedrooms:       | 3             |  |
| Bathrooms:      | 2             |  |
| Square Footage: | 2,601 Sqft    |  |
| Year Built:     | 1996          |  |