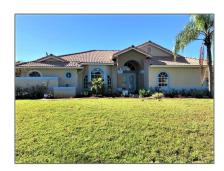

Single family 2,601 Sqft - 1902 Leafy Road, Port Saint Lucie, Florida 34953

#### Basic Details

| Property Type:  | A             |  |
|-----------------|---------------|--|
| Listing Type:   | Single family |  |
| Listing ID:     | RX-10858695   |  |
| Price:          | \$519,000     |  |
| Bedrooms:       | 3             |  |
| Bathrooms:      | 2             |  |
| Square Footage: | 2,601 Sqft    |  |
| Year Built:     | 1996          |  |