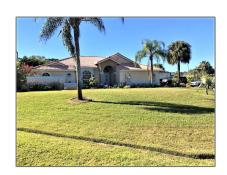

Single family 2,601 Sqft - 1902 Leafy Road, Port Saint Lucie, Florida 34953

#### Basic Details

| Property Type:  | A             |  |
|-----------------|---------------|--|
| Listing Type:   | Single family |  |
| Listing ID:     | RX-10858695   |  |
| Price:          | \$519,000     |  |
| Bedrooms:       | 3             |  |
| Bathrooms:      | 2             |  |
| Square Footage: | 2,601 Sqft    |  |
| Year Built:     | 1996          |  |