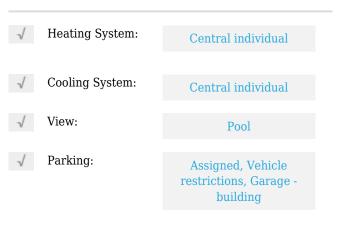

# Condominium

801 Sqft - 600 Dixie Highway 710, West Palm Beach, Florida 33401









### **Basic Details**

| Property Type:  | F           |
|-----------------|-------------|
| Listing Type:   | Condominium |
| Listing ID:     | RX-10858441 |
| Price:          | \$2,650     |
| Bedrooms:       | 1           |
| Bathrooms:      | 1           |
| Square Footage: | 801 Sqft    |
| Year Built:     | 2006        |

#### Features



#### Address Map

| Country:       | US              |
|----------------|-----------------|
| State:         | FL              |
| County:        | Palm Beach      |
| City:          | West Palm Beach |
| Zipcode:       | 33401           |
| Street:        | Dixie           |
| Street Number: | 600             |

| Longitude: | W81° 56' 48.8'' |
|------------|-----------------|
| Latitude:  | N26° 43' 5.4''  |

## Agent Info