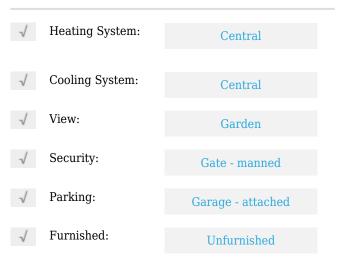

# Single family

2,867 Sqft - 11420 Mountain Ash Circle, Port Saint Lucie, Florida 34987









## Basic **Details**

| Property Type:  | Α             |  |
|-----------------|---------------|--|
| Listing Type:   | Single family |  |
| Listing ID:     | RX-10858375   |  |
| Price:          | \$440,000     |  |
| Bedrooms:       | 2             |  |
| Bathrooms:      | 2             |  |
| Square Footage: | 2,867 Sqft    |  |
| Year Built:     | 2007          |  |

#### Features



## Address Map

| Country: | US               |
|----------|------------------|
| State:   | FL               |
| County:  | St. Lucie        |
| City:    | Port Saint Lucie |
| Zipcode: | 34987            |
| Street:  | Mountain Ash     |

| Street Number: | 11420           |
|----------------|-----------------|
| Longitude:     | W81° 33' 30.1'' |
| Latitude:      | N27° 17' 28.2'' |

# Agent Info