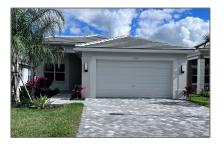

# Single family

2,831 Sqft - 13522 River Rock Road, Port Saint Lucie, Florida 34987

Features

### **Basic Details**

| Property Type:  | F             |  |
|-----------------|---------------|--|
| Listing Type:   | Single family |  |
| Listing ID:     | RX-10858359   |  |
| Price:          | \$3,200       |  |
| Bedrooms:       | 3             |  |
| Bathrooms:      | 2             |  |
| Square Footage: | 2,831 Sqft    |  |
| Year Built:     | 2022          |  |