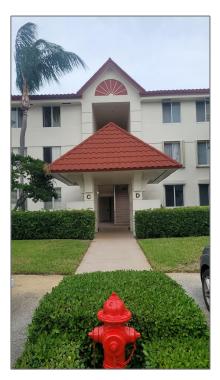

# Condominium

1,511 Sqft - 110 Half Moon Circle D3, Hypoluxo, Florida 33462









#### **Basic Details**

| Property Type:  | Α           |  |
|-----------------|-------------|--|
| Listing Type:   | Condominium |  |
| Listing ID:     | RX-10858282 |  |
| Price:          | \$370,000   |  |
| Bedrooms:       | 2           |  |
| Bathrooms:      | 2           |  |
| Square Footage: | 1,511 Sqft  |  |
| Year Built:     | 1989        |  |

#### Features



### Address Map

| Country: | US         |
|----------|------------|
| State:   | FL         |
| County:  | Palm Beach |
| City:    | Hypoluxo   |

| Zipcode:       | 33462           |
|----------------|-----------------|
| Street:        | Half Moon       |
| Street Number: | 110             |
| Longitude:     | W81° 56' 52.8'' |
| Latitude:      | N26° 34' 16.6'' |

## Agent Info