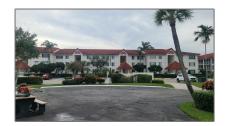

# Condominium

1,511 Sqft - 110 Half Moon Circle D3, Hypoluxo, Florida 33462









#### **Basic Details**

| Property Type:  | Α           |  |
|-----------------|-------------|--|
| Listing Type:   | Condominium |  |
| Listing ID:     | RX-10858282 |  |
| Price:          | \$370,000   |  |
| Bedrooms:       | 2           |  |
| Bathrooms:      | 2           |  |
| Square Footage: | 1,511 Sqft  |  |
| Year Built:     | 1989        |  |

#### Features



### Address Map

| Country: | US         |
|----------|------------|
| State:   | FL         |
| County:  | Palm Beach |
| City:    | Hypoluxo   |

| Zipcode:       | 33462           |
|----------------|-----------------|
| Street:        | Half Moon       |
| Street Number: | 110             |
| Longitude:     | W81° 56' 52.8'' |
| Latitude:      | N26° 34' 16.6'' |

## Agent Info