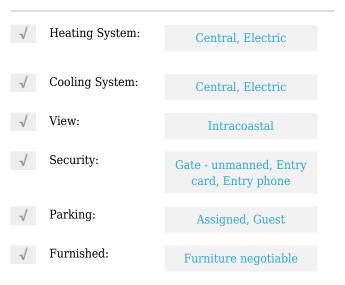

# Condominium

1,511 Sqft - 110 Half Moon Circle D3, Hypoluxo, Florida 33462









#### **Basic Details**

| Property Type:  | Α           |  |
|-----------------|-------------|--|
| Listing Type:   | Condominium |  |
| Listing ID:     | RX-10858282 |  |
| Price:          | \$370,000   |  |
| Bedrooms:       | 2           |  |
| Bathrooms:      | 2           |  |
| Square Footage: | 1,511 Sqft  |  |
| Year Built:     | 1989        |  |

#### Features



### Address Map

| Country: | US         |
|----------|------------|
| State:   | FL         |
| County:  | Palm Beach |
| City:    | Hypoluxo   |

| Zipcode:       | 33462           |
|----------------|-----------------|
| Street:        | Half Moon       |
| Street Number: | 110             |
| Longitude:     | W81° 56' 52.8'' |
| Latitude:      | N26° 34' 16.6'' |

## Agent Info