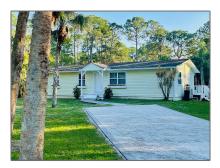

Single family 1,200 Sqft - 9358 166th Way, Jupiter, Florida 33478









## Basic **Details**

| Property Type:  | F             |  |
|-----------------|---------------|--|
| Listing Type:   | Single family |  |
| Listing ID:     | RX-10857735   |  |
| Price:          | \$3,900       |  |
| Bedrooms:       | 3             |  |
| Bathrooms:      | 2             |  |
| Square Footage: | 1,200 Sqft    |  |
| Year Built:     | 1985          |  |

### Features

| √ Heating System: | Gas      |
|-------------------|----------|
| √ Cooling System: | Electric |

# Address Map

| Country: | US         |
|----------|------------|
| State:   | FL         |
| County:  | Palm Beach |
| City:    | Jupiter    |
| Zipcode: | 33478      |

| Street:        | 166th      |
|----------------|------------|
| Street Number: | 9358       |
| Longitude:     | E0° 0' 0'' |
| Latitu