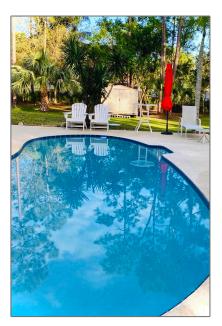

Single family 1,200 Sqft - 9358 166th Way, Jupiter, Florida 33478









## Basic **Details**

| Property Type:  | F             |  |
|-----------------|---------------|--|
| Listing Type:   | Single family |  |
| Listing ID:     | RX-10857735   |  |
| Price:          | \$3,900       |  |
| Bedrooms:       | 3             |  |
| Bathrooms:      | 2             |  |
| Square Footage: | 1,200 Sqft    |  |
| Year Built:     | 1985          |  |

### Features

| √ Heating System: | Gas      |
|-------------------|----------|
| √ Cooling System: | Electric |

# Address Map

| Country: | US         |
|----------|------------|
| State:   | FL         |
| County:  | Palm Beach |
| City:    | Jupiter    |
| Zipcode: | 33478      |

| Street:        | 166th      |
|----------------|------------|
| Street Number: | 9358       |
| Longitude:     | E0° 0' 0'' |
| Lati