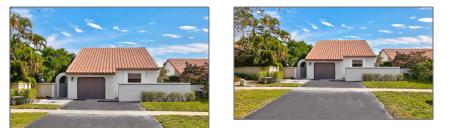

# Single family

2,003 Sqft - 1235 22nd Avenue, Delray Beach, Florida 33445

#### Property Type: A Listing Type: Single family Listing ID: RX-10857531 \$614,990 Price: Bedrooms: 3 Bathrooms: 2 2,003 Sqft Square Footage: Year Built: 1983

#### Features

| <br>Heating System: | Central                        |
|---------------------|--------------------------------|
| <br>Cooling System: | Central                        |
| <br>View:           | Garden                         |
| <br>Security:       | Gate - manned, Entry<br>phone  |
| <br>Parking:        | Garage - attached,<br>Driveway |
| <br>Furnished:      | Unfurnished                    |