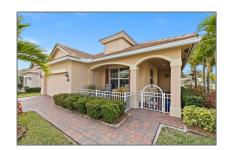

# Single family

3,143 Sqft - 10061 Roehampton Court, Port Saint Lucie, Florida 34987

### Property Type: A Listing Type: Single family Listing ID: RX-10857354 \$418,500 Price: Bedrooms: 3 Bathrooms: 2 Square Footage: 3,143 Sqft 2016 Year Built: