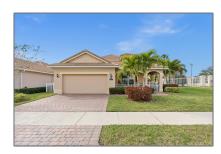

# Single family

3,143 Sqft - 10061 Roehampton Court, Port Saint Lucie, Florida 34987

### Property Type: A Listing Type: Single family Listing ID: RX-10857354 \$418,500 Price: Bedrooms: 3 Bathrooms: 2 Square Footage: 3,143 Sqft 2016 Year Built: