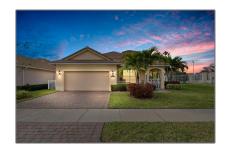

# Single family

3,143 Sqft - 10061 Roehampton Court, Port Saint Lucie, Florida 34987

### Property Type: A Listing Type: Single family Listing ID: RX-10857354 \$418,500 Price: Bedrooms: 3 Bathrooms: 2 Square Footage: 3,143 Sqft 2016 Year Built: