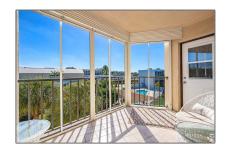

### Features

| √ Heating System: | Central              |
|-------------------|----------------------|
| √ Cooling System: | Central              |
| √ View:           | Pool, City, Lagoon   |
| √ Security:       | Gate - unmanned      |
| √ Parking:        | Assigned, Guest      |
| √ Furnished:      | Furniture negotiable |