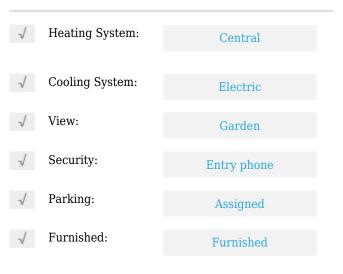

# Condominium

680 Sqft - 5180 Sabal Palm Boulevard 235, Tamarac, Florida 33319







## **Basic Details**

| Property Type:  | Α           |  |
|-----------------|-------------|--|
| Listing Type:   | Condominium |  |
| Listing ID:     | RX-10825738 |  |
| Price:          | \$92,500    |  |
| Bedrooms:       | 1           |  |
| Bathrooms:      | 1.1         |  |
| Half Bathrooms: | 1           |  |
| Square Footage: | 680 Sqft    |  |
| Year Built:     | 1974        |  |

#### Features



### Address Map

| Country: | US      |
|----------|---------|
| State:   | FL      |
| County:  | Broward |
| City:    | Tamarac |
| Zipcode: | 33319   |

| Street:        | Sabal Palm      |
|----------------|-----------------|
| Street Number: | 5180            |
| Longitude:     | W81° 46' 53''   |
| Latitude:      | N26° 11' 52.9'' |

# Agent Info



Bill Gould Attp://www.exclusivebetatest.com 561-745-2780 561-379-3141 561-745-2781 Bill@ExclusiveCommunities.com Gould@WilliamGould.com