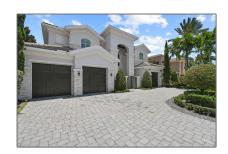

# Single family

6,810 Sqft - 13886 Chester Bay Lane, North Palm Beach, Florida 33408

### Basic Details

| Property Type:  | A             |  |
|-----------------|---------------|--|
| Listing Type:   | Single family |  |
| Listing ID:     | RX-10812011   |  |
| Price:          | \$6,780,000   |  |
| Bedrooms:       | 5             |  |
| Bathrooms:      | 5             |  |
| Square Footage: | 6,810 Sqft    |  |
| Year Built:     | 2014          |  |
|                 |               |  |

#### Features

| $\sqrt{}$ | Swimming Pool:  | Inground, Spa                  |
|-----------|-----------------|--------------------------------|
| $\sqrt{}$ | Heating System: | Central                        |
| $\sqrt{}$ | Cooling System: | Central, Ceiling fan           |
| $\sqrt{}$ | View:           | Canal                          |
| $\sqrt{}$ | Security:       | Gate - manned, Private guard   |
| $\sqrt{}$ | Parking:        | 2+ spaces, Drive -<br>circular |
| $\sqrt{}$ | Furnished:      | Unfurnished                    |