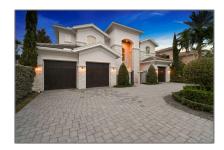

# Single family

6,810 Sqft - 13886 Chester Bay Lane, North Palm Beach, Florida 33408

### Basic Details

| Property Type:  | A             |  |
|-----------------|---------------|--|
| Listing Type:   | Single family |  |
| Listing ID:     | RX-10812011   |  |
| Price:          | \$6,780,000   |  |
| Bedrooms:       | 5             |  |
| Bathrooms:      | 5             |  |
| Square Footage: | 6,810 Sqft    |  |
| Year Built:     | 2014          |  |
|                 |               |  |

#### Features

| $\sqrt{}$ | Swimming Pool:  | Inground, Spa                  |
|-----------|-----------------|--------------------------------|
| $\sqrt{}$ | Heating System: | Central                        |
| $\sqrt{}$ | Cooling System: | Central, Ceiling fan           |
| $\sqrt{}$ | View:           | Canal                          |
| $\sqrt{}$ | Security:       | Gate - manned, Private guard   |
| $\sqrt{}$ | Parking:        | 2+ spaces, Drive -<br>circular |
| $\sqrt{}$ | Furnished:      | Unfurnished                    |