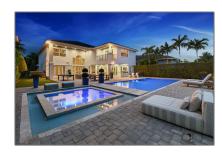

# Single family

6,810 Sqft - 13886 Chester Bay Lane, North Palm Beach, Florida 33408

### Basic Details

| Property Type:  | A             |  |
|-----------------|---------------|--|
| Listing Type:   | Single family |  |
| Listing ID:     | RX-10812011   |  |
| Price:          | \$6,780,000   |  |
| Bedrooms:       | 5             |  |
| Bathrooms:      | 5             |  |
| Square Footage: | 6,810 Sqft    |  |
| Year Built:     | 2014          |  |
|                 |               |  |

#### Features

| $\sqrt{}$ | Swimming Pool:  | Inground, Spa                  |
|-----------|-----------------|--------------------------------|
| $\sqrt{}$ | Heating System: | Central                        |
| $\sqrt{}$ | Cooling System: | Central, Ceiling fan           |
| $\sqrt{}$ | View:           | Canal                          |
| $\sqrt{}$ | Security:       | Gate - manned, Private guard   |
| $\sqrt{}$ | Parking:        | 2+ spaces, Drive -<br>circular |
| $\sqrt{}$ | Furnished:      | Unfurnished                    |