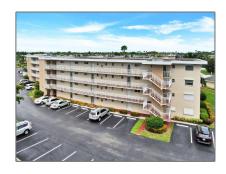

# Condominium

1,080 Sqft - 2728 Garden Drive 215, Lake Worth, Florida 33461

#### Basic Details

| Property Type:  | A           |  |
|-----------------|-------------|--|
| Listing Type:   | Condominium |  |
| Listing ID:     | RX-10856724 |  |
| Price:          | \$249,000   |  |
| Bedrooms:       | 2           |  |
| Bathrooms:      | 2           |  |
| Square Footage: | 1,080 Sqft  |  |
| Year Built:     | 1972        |  |