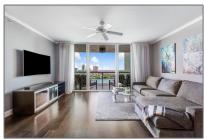

# Condominium

1,752 Sqft - 2640 Lake Shore Drive 1511, Riviera Beach, Florida 33404

### Basic Details

| Property Type:  | Α           |  |
|-----------------|-------------|--|
| Listing Type:   | Condominium |  |
| Listing ID:     | RX-10856587 |  |
| Price:          | \$949,000   |  |
| Bedrooms:       | 3           |  |
| Bathrooms:      | 3           |  |
| Square Footage: | 1,752 Sqft  |  |
| Year Built:     | 2007        |  |

#### Features

| <br>Heating System: | Central                                       |
|---------------------|-----------------------------------------------|
| <br>Cooling System: | Central, Ceiling fan                          |
| <br>View:           | Ocean, City, Bay                              |
| <br>Security:       | Gate - manned, Security<br>patrol, Entry card |
| <br>Parking:        | Assigned                                      |
| <br>Furnished:      | Furniture negotiable                          |