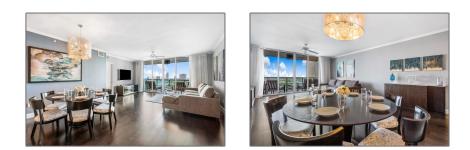

# Condominium

1,752 Sqft - 2640 Lake Shore Drive 1511, Riviera Beach, Florida 33404

### Basic Details

| Property Type:  | Α           |  |
|-----------------|-------------|--|
| Listing Type:   | Condominium |  |
| Listing ID:     | RX-10856587 |  |
| Price:          | \$949,000   |  |
| Bedrooms:       | 3           |  |
| Bathrooms:      | 3           |  |
| Square Footage: | 1,752 Sqft  |  |
| Year Built:     | 2007        |  |

#### Features

| <br>Heating System: | Central                                       |
|---------------------|-----------------------------------------------|
| <br>Cooling System: | Central, Ceiling fan                          |
| <br>View:           | Ocean, City, Bay                              |
| <br>Security:       | Gate - manned, Security<br>patrol, Entry card |
| <br>Parking:        | Assigned                                      |
| <br>Furnished:      | Furniture negotiable                          |