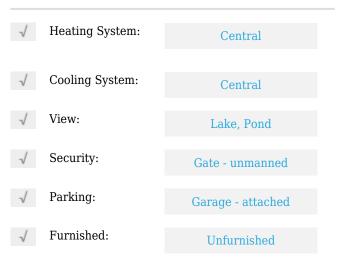

# Single family

2,273 Sqft - 6350 Park Chester Terrace, Vero Beach, Florida 32967









## Basic **Details**

| Property Type:  | Α             |  |
|-----------------|---------------|--|
| Listing Type:   | Single family |  |
| Listing ID:     | RX-10856545   |  |
| Price:          | \$535,000     |  |
| Bedrooms:       | 4             |  |
| Bathrooms:      | 3             |  |
| Square Footage: | 2,273 Sqft    |  |
| Year Built:     | 2006          |  |

#### Features



## Address Map

| Country: | US           |
|----------|--------------|
| State:   | FL           |
| County:  | Indian River |
| City:    | Vero Beach   |
| Zipcode: | 32967        |
| Street:  | Park Chester |

| Street Number: | 6350            |
|----------------|-----------------|
| Longitude:     | W81° 33' 12.8'' |
| Latitude:      | N27° 42' 31.2'' |

# Agent Info