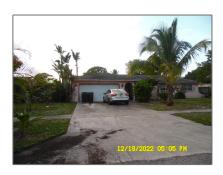

Single family 2,160 Sqft - 510 Coral Way, Delray Beach, Florida 33445





### Basic Details

| Property Type:  | A             |  |
|-----------------|---------------|--|
| Listing Type:   | Single family |  |
| Listing ID:     | RX-10856355   |  |
| Price:          | \$374,900     |  |
| Bedrooms:       | 3             |  |
| Bathrooms:      | 2             |  |
| Square Footage: | 2,160 Sqft    |  |
| Year Built:     | 1973          |  |

## Address Map

| Country:       | US              |  |
|----------------|-----------------|--|
| State:         | FL              |  |
| County:        | Palm Beach      |  |
| City:          | Delray Beach    |  |
| Zipcode:       | 33445           |  |
| Street:        | Coral           |  |
| Street Number: | 510             |  |
| Longitude:     | W81° 53' 52.7'' |  |
| Latitude:      | N26° 28' 12.7'' |  |

### Featur