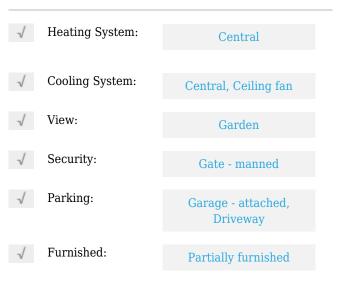

# Single family

2,611 Sqft - 9433 Via Elegante, Wellington, Florida 33411









## Basic **Details**

| Property Type:  | Α             |  |
|-----------------|---------------|--|
| Listing Type:   | Single family |  |
| Listing ID:     | RX-10856244   |  |
| Price:          | \$549,900     |  |
| Bedrooms:       | 2             |  |
| Bathrooms:      | 2             |  |
| Square Footage: | 2,611 Sqft    |  |
| Year Built:     | 2005          |  |
|                 |               |  |

#### Features



## Address Map

Country:

| State:         | FL              |
|----------------|-----------------|
| County:        | Palm Beach      |
| City:          | Wellington      |
| Zipcode:       | 33411           |
| Street:        | Via Elegante    |
| Street Number: | 9433            |
| Longitude:     | W81° 48' 15.3'' |
| Latitude:      | N26° 39' 14.5'' |

# Agent Info



Bill Gould http://www.exclusivebetatest.com 561-745-2780 561-379-3141 561-745-2781 Bill@ExclusiveCommunities.com Gould@WilliamGould.com