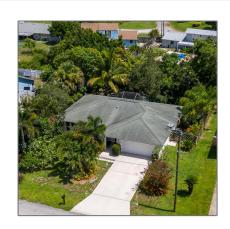

# Single family

2,232 Sqft - 1007 Lansdowne Avenue, Port Saint Lucie, Florida 34983

#### Basic Details

| Property Type:  | F             |  |
|-----------------|---------------|--|
| Listing Type:   | Single family |  |
| Listing ID:     | RX-10856321   |  |
| Price:          | \$2,800       |  |
| Bedrooms:       | 3             |  |
| Bathrooms:      | 2             |  |
| Square Footage: | 2,232 Sqft    |  |
| Year Built      | 1988          |  |