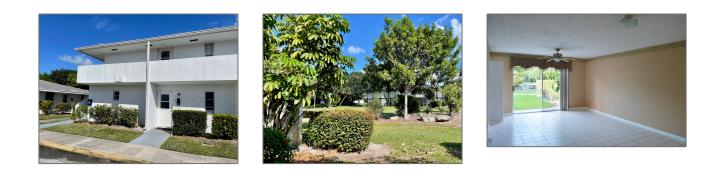

# Condominium

778 Sqft - 61 East Court, Royal Palm Beach, Florida 33411





### **Basic Details**

| Property Type:  | Α           |  |
|-----------------|-------------|--|
| Listing Type:   | Condominium |  |
| Listing ID:     | RX-10838884 |  |
| Price:          | \$155,000   |  |
| Bedrooms:       | 2           |  |
| Bathrooms:      | 1           |  |
| Square Footage: | 778 Sqft    |  |
| Year Built:     | 1967        |  |

#### Features



## Address Map

| Country:       | US               |  |
|----------------|------------------|--|
| State:         | FL               |  |
| County:        | Palm Beach       |  |
| City:          | Royal Palm Beach |  |
| Zipcode:       | 33411            |  |
| Street:        | East             |  |
| Street Number: | 61               |  |
| Longitude:     | W81° 46' 9.4''   |  |
| Latitude:      | N26° 41' 40.6''  |