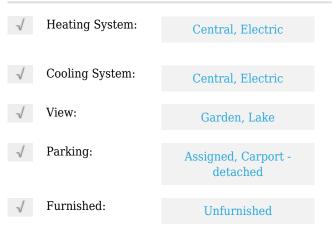

# Condominium

778 Sqft - 61 East Court, Royal Palm Beach, Florida 33411





### **Basic Details**

| Property Type:  | Α           |  |
|-----------------|-------------|--|
| Listing Type:   | Condominium |  |
| Listing ID:     | RX-10838884 |  |
| Price:          | \$155,000   |  |
| Bedrooms:       | 2           |  |
| Bathrooms:      | 1           |  |
| Square Footage: | 778 Sqft    |  |
| Year Built:     | 1967        |  |

#### Features



## Address Map

| Country:       | US               |  |
|----------------|------------------|--|
| State:         | FL               |  |
| County:        | Palm Beach       |  |
| City:          | Royal Palm Beach |  |
| Zipcode:       | 33411            |  |
| Street:        | East             |  |
| Street Number: | 61               |  |
| Longitude:     | W81° 46' 9.4''   |  |
| Latitude:      | N26° 41' 40.6''  |  |

# Agent Info