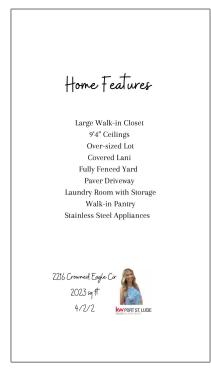

# Single family

2,678 Sqft - 2216 Crowned Eagle Cir Sw Circle, Vero Beach, Florida 32968

## A Property Type: Single family Listing Type: Listing ID: RX-10855948 \$515,000 Price: Bedrooms: 4 2 Bathrooms: Square Footage: 2,678 Sqft Year Built: 2022