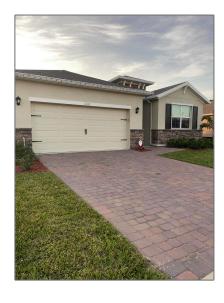

## A Property Type: Single family Listing Type: Listing ID: RX-10855948 \$515,000 Price: Bedrooms: 4 2 Bathrooms: Square Footage: 2,678 Sqft Year Built: 2022

#### **Features**

| √ Heating System: | Electric                       |
|-------------------|--------------------------------|
| √ Cooling System: | Central                        |
| √ View:           | Preserve                       |
| √ Security:       | Gate - unmanned                |
| √ Parking:        | Garage - attached,<br>Driveway |
| √ Furnished:      | Furniture negotiable           |