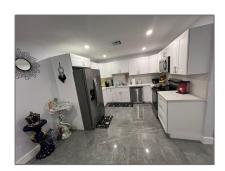

# Single family

1,923 Sqft - 5835 Lime Road, West Palm Beach, Florida 33413

#### Basic Details

| Property Type:  | A             |  |
|-----------------|---------------|--|
| Listing Type:   | Single family |  |
| Listing ID:     | RX-10810090   |  |
| Price:          | \$625,000     |  |
| Bedrooms:       | 4             |  |
| Bathrooms:      | 2             |  |
| Square Footage: | 1,923 Sqft    |  |
| Year Built:     | 1961          |  |