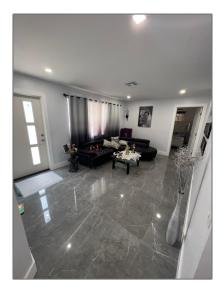

# Single family

1,923 Sqft - 5835 Lime Road, West Palm Beach, Florida 33413

#### Basic Details

| Property Type:  | A             |  |
|-----------------|---------------|--|
| Listing Type:   | Single family |  |
| Listing ID:     | RX-10810090   |  |
| Price:          | \$625,000     |  |
| Bedrooms:       | 4             |  |
| Bathrooms:      | 2             |  |
| Square Footage: | 1,923 Sqft    |  |
| Year Built:     | 1961          |  |