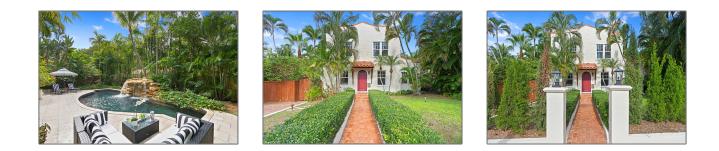

# Single family

3,174 Sqft - 727 Claremore Drive, West Palm Beach, Florida 33401

#### Basic **Details**

| Property Type:  | F             |  |
|-----------------|---------------|--|
| Listing Type:   | Single family |  |
| Listing ID:     | RX-10833397   |  |
| Price:          | \$18,000      |  |
| Bedrooms:       | 4             |  |
| Bathrooms:      | 3             |  |
| Square Footage: | 3,174 Sqft    |  |
| Year Built:     | 1925          |  |