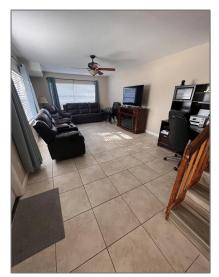

## Townhouse

1,398 Sqft - 40 Essex Court C, Royal Palm Beach, Florida 33411









## Basic Details

| roperty Type:   | F           | Country:       | US               |
|-----------------|-------------|----------------|------------------|
| isting Type:    | Townhouse   | State:         | FL               |
| isting ID:      | RX-10855659 | County:        | Palm Beach       |
| rice:           | \$2,600     | City:          | Royal Palm Beach |
| edrooms:        | 2           | Zipcode:       | 33411            |
| athrooms:       | 2.1         | Street:        | Essex            |
| alf Bathrooms:  | 1           | Street Number: | 40               |
| Square Footage: | 1,398 Sqft  | Longitude:     | W81° 46' 12.7''  |
| /ear Built:     | 1988        | Latitude:      | N26° 42' 54.1"   |

Address Map

## Agent Info



## Bill Gould

 $\mathscr{S}$  http://www.exclusi