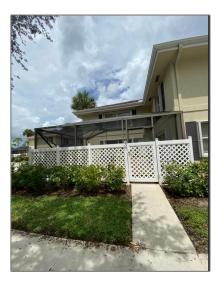

## Townhouse

1,398 Sqft - 40 Essex Court C, Royal Palm Beach, Florida 33411









## Basic Details

| roperty Type:   | F           | Country:       | US               |
|-----------------|-------------|----------------|------------------|
| isting Type:    | Townhouse   | State:         | FL               |
| isting ID:      | RX-10855659 | County:        | Palm Beach       |
| rice:           | \$2,600     | City:          | Royal Palm Beach |
| edrooms:        | 2           | Zipcode:       | 33411            |
| athrooms:       | 2.1         | Street:        | Essex            |
| alf Bathrooms:  | 1           | Street Number: | 40               |
| Square Footage: | 1,398 Sqft  | Longitude:     | W81° 46' 12.7''  |
| /ear Built:     | 1988        | Latitude:      | N26° 42' 54.1"   |

Address Map

## Agent Info



## Bill Gould

 $\mathscr{S}$  http://www.exc