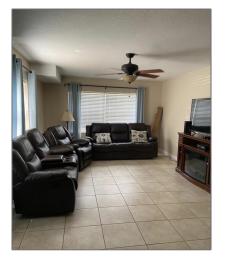

## Townhouse

1,398 Sqft - 40 Essex Court C, Royal Palm Beach, Florida 33411









## Basic Details

| roperty Type:   | F           | Country:       | US               |
|-----------------|-------------|----------------|------------------|
| isting Type:    | Townhouse   | State:         | FL               |
| isting ID:      | RX-10855659 | County:        | Palm Beach       |
| rice:           | \$2,600     | City:          | Royal Palm Beach |
| edrooms:        | 2           | Zipcode:       | 33411            |
| athrooms:       | 2.1         | Street:        | Essex            |
| alf Bathrooms:  | 1           | Street Number: | 40               |
| Square Footage: | 1,398 Sqft  | Longitude:     | W81° 46' 12.7''  |
| /ear Built:     | 1988        | Latitude:      | N26° 42' 54.1"   |

Address Map

## Agent Info



## Bill Gould

 $\mathscr{S}$  http://www.exclu